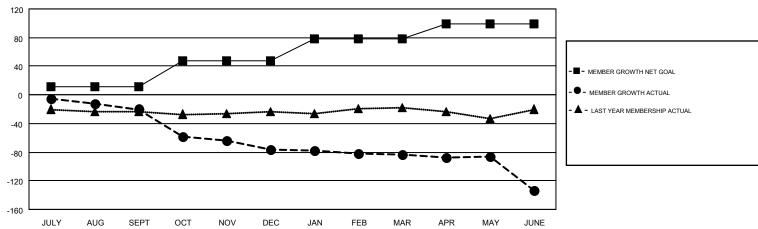

## GOALS AND ACTUAL MEMBERS CUMULATIVE

| DROPPED CLUBS: 5  DROPPED MEMBERS |           | 30 CLUBS OF 57 ADDED 1 OR MORE<br>NEW MEMBERS | GENDER DISTR<br>MALE<br>FEMALE | 588 (62.22%)<br>357 (37.78%) |     |
|-----------------------------------|-----------|-----------------------------------------------|--------------------------------|------------------------------|-----|
| DECEASED                          | 18        | CLICK HERE FOR CUMULATIVE                     | TOTAL FAMILY UNIT MEMBERS      |                              | 222 |
| CLUB CANCELLED OTHER              | 13<br>185 | MEMBERSHIP DATA                               | FAMILY MEMBERS PA              | YING HALF                    | 114 |
| TOTAL                             | 216       |                                               | DOES                           |                              |     |

## GMT MONTHLY MEMBERSHIP PROGRESS REPORT

Results as of: 6/30/2019

Multiple District 40

**LOCATION: NEW MEXICO** 

GMT: WILLIAM PHILLIPI

GMT CA 1

|               | Club          | s         |               | Members               |                           |                         |                                                    |  |
|---------------|---------------|-----------|---------------|-----------------------|---------------------------|-------------------------|----------------------------------------------------|--|
|               | RESULTS FOR   | 2018-2019 |               | RESULTS FOR 2018-2019 |                           |                         |                                                    |  |
| QUARTER       | NEW CLUB GOAL | NEW CLUBS | DROPPED CLUBS | QUARTER               | MEMBER GROWTH NET<br>GOAL | MEMBER GROWTH<br>ACTUAL | DROPPED<br>MEMBERS ACTUAL<br>(including transfers) |  |
| JULY/AUG/SEPT | 2             | 0         | 0             | JULY/AUG/SEPT         | 11                        | 29                      | 43                                                 |  |
| OCT/NOV/DEC   | 3             | 0         | 2             | OCT/NOV/DEC           | 36                        | 10                      | 63                                                 |  |
| JAN/FEB/MAR   | 3             | 0         | 0             | JAN/FEB/MAR           | 31                        | 17                      | 24                                                 |  |
| APR/MAY/JUNE  | 2             | 0         | 3             | APR/MAY/JUNE          | 21                        | 37                      | 86                                                 |  |