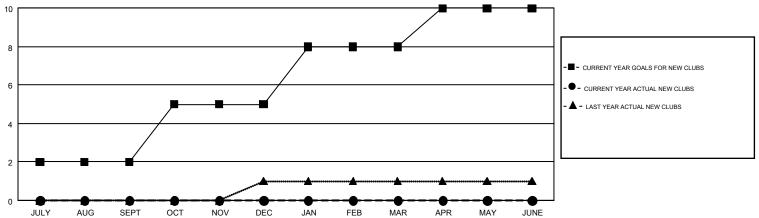

## GOALS AND ACTUAL NEW CLUBS CUMULATIVE

## GMT MONTHLY MEMBERSHIP PROGRESS REPORT

Results as of: 6/30/2019

Multiple District 40

**LOCATION: NEW MEXICO** 

GMT: WILLIAM PHILLIPI

GMT CA 1

|               | Club          | s         |               | Members               |                           |                         |                                                    |  |
|---------------|---------------|-----------|---------------|-----------------------|---------------------------|-------------------------|----------------------------------------------------|--|
|               | RESULTS FOR   | 2018-2019 |               | RESULTS FOR 2018-2019 |                           |                         |                                                    |  |
| QUARTER       | NEW CLUB GOAL | NEW CLUBS | DROPPED CLUBS | QUARTER               | MEMBER GROWTH NET<br>GOAL | MEMBER GROWTH<br>ACTUAL | DROPPED<br>MEMBERS ACTUAL<br>(including transfers) |  |
| JULY/AUG/SEPT | 2             | 0         | 0             | JULY/AUG/SEPT         | 11                        | 29                      | 43                                                 |  |
| OCT/NOV/DEC   | 3             | 0         | 2             | OCT/NOV/DEC           | 36                        | 10                      | 63                                                 |  |
| JAN/FEB/MAR   | 3             | 0         | 0             | JAN/FEB/MAR           | 31                        | 17                      | 24                                                 |  |
| APR/MAY/JUNE  | 2             | 0         | 3             | APR/MAY/JUNE          | 21                        | 37                      | 86                                                 |  |